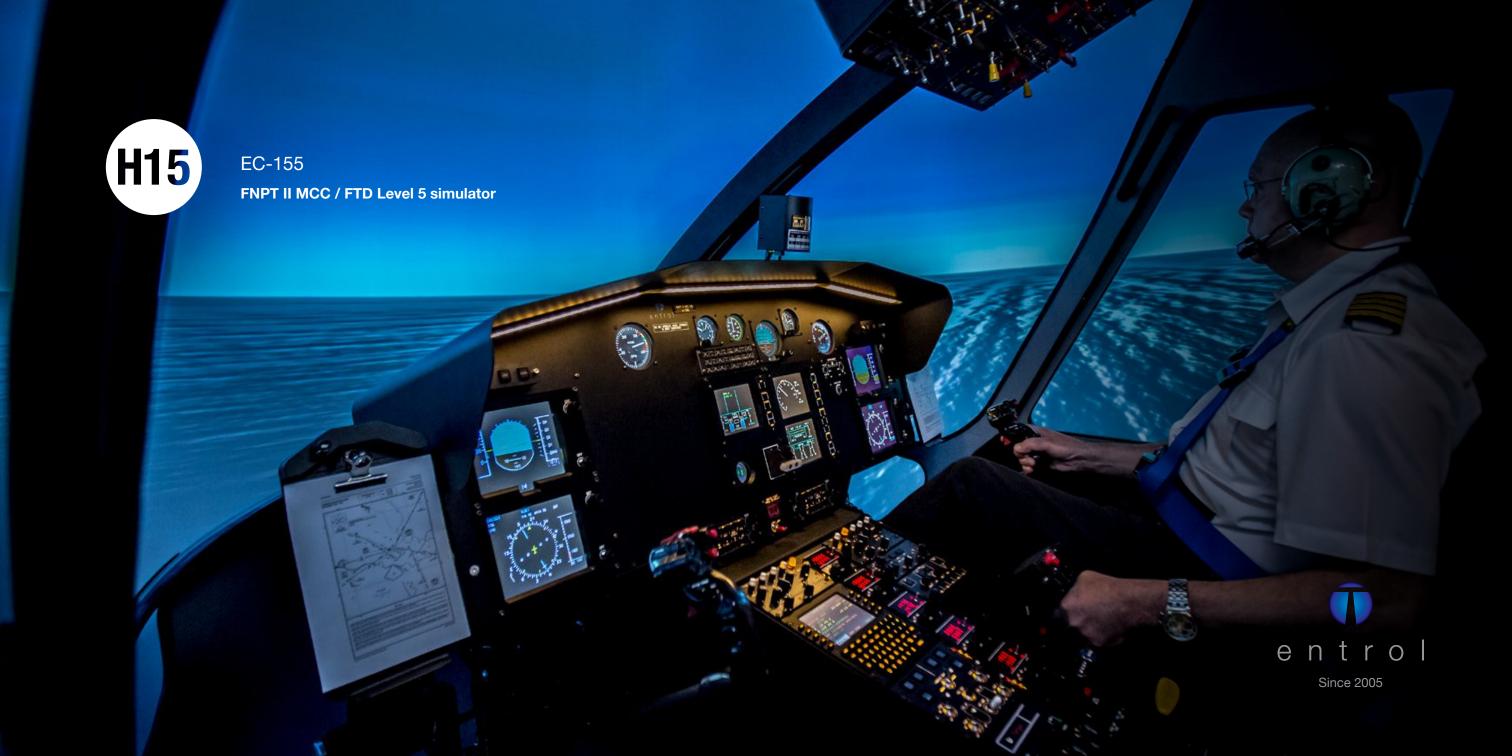

# This is the H15

#### FNPT II MCC / FTD Level 5 based on EC-155

- FMS or dual GTN 650 / 750
- Weather Radar
- 4 Axis Autopilot with upper modes
- Offshore operation systems (Adelt, AHRS)
  Flight tests performed on EC-155 to develop the flight model
- Optional vibration system