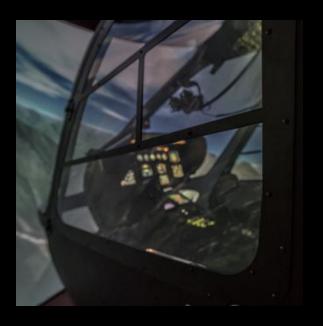

# This is the H15

#### FNPT II MCC / FTD Level 5 based on EC-155

- FMS or dual GTN 650 / 750
- Weather Radar
- 4 Axis Autopilot with upper modes
- Offshore operation systems (Adelt, AHRS)
  Flight tests performed on EC-155 to develop the flight model
- Optional vibration system

# FNPT II MCC / FTD Level 5 based on EC-155