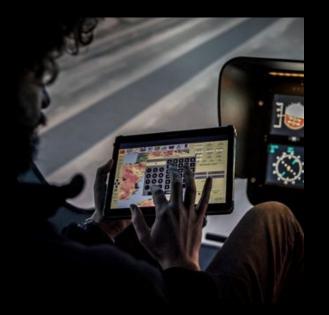

# Additional options

- Spherical visual
- Vibration systemDebriefing station
- Formation flyingInitial NVG
- Tablet for IOS remote control