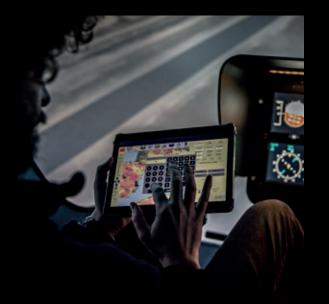

- Additional custom airportsOptional high resolution database

- Touch Screens
- Easy interface
- Full control of the simulation (Weather, failures, fuel, position,...)
  Automatic QTG's
- Additional 3rd screen for visual projection