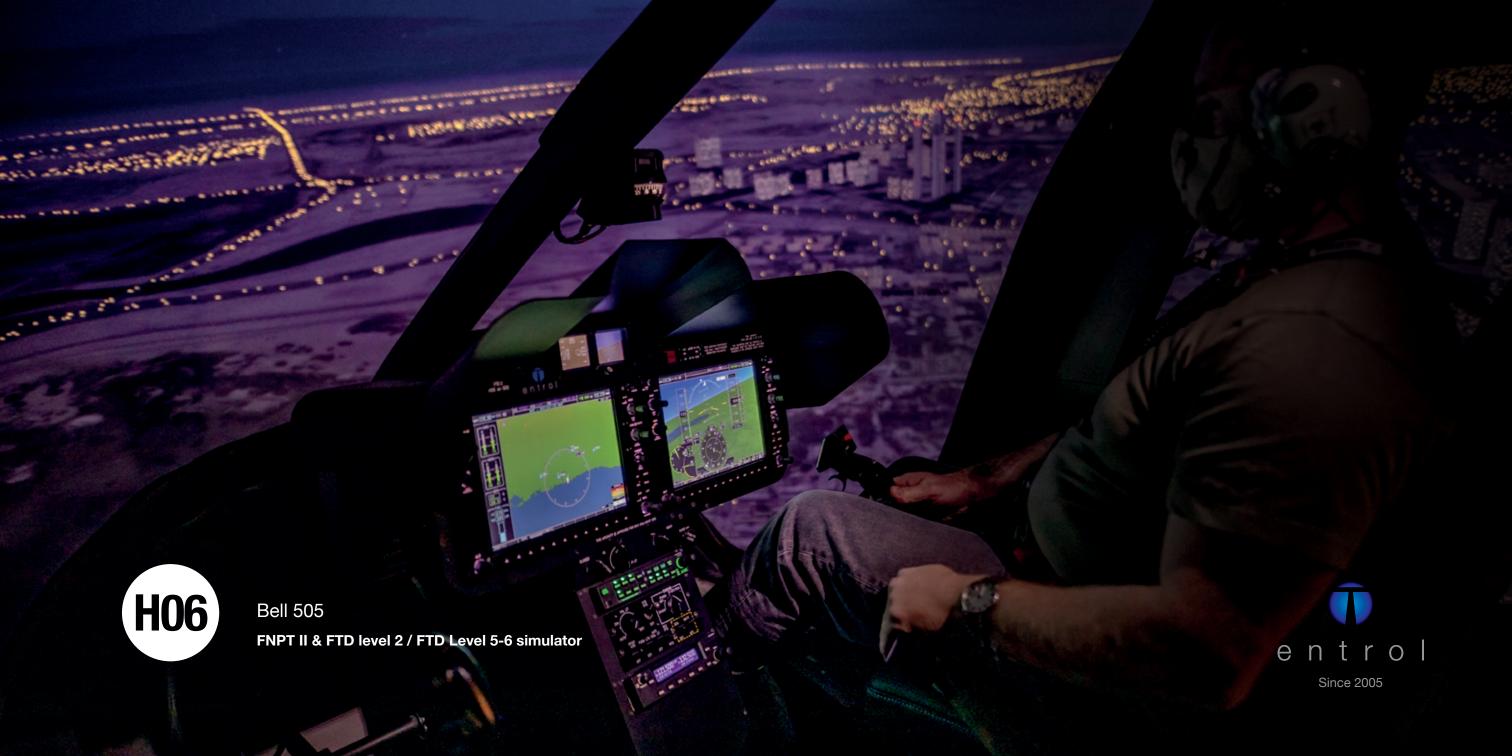

# This is the H06

#### FNPT II & FTD level 2 / FTD Level 5-6 based on Bell 505

- G1000
- TAS, HTAWS and HSVT
- GMA 350H audio panel
- Dual LCD Standby Attitude Module (SAM)
- Flight tests performed on Bell 505 to develop the flight model
- Optional vibration system