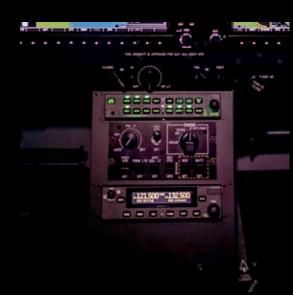

#### FNPT II & FTD level 2 / FTD Level 5-6 based on Bell 505

- G1000
- TAS, HTAWS and HSVT
- GMA 350H audio panel
- Dual LCD Standby Attitude Module (SAM)
- Flight tests performed on Bell 505 to develop the flight model
- Optional vibration system