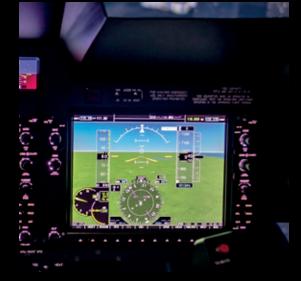

#### FNPT II & FTD level 2 / FTD Level 5-6 based on Bell 505

- G1000
- TAS, HTAWS and HSVT
- GMA 350H audio panel
- Dual LCD Standby Attitude Module (SAM)
- Flight tests performed on Bell 505 to develop the flight model
- Optional vibration system

- Additional custom airportsOptional high resolution database

- Touch Screens
- Easy interface
- Full control of the simulation (Weather, failures, fuel, position,...)
  Automatic QTG's
- Additional 3rd screen for visual projection