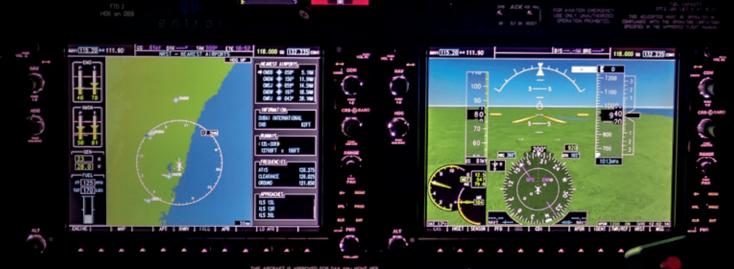

#### FNPT II & FTD level 2 / FTD Level 5-6 based on Bell 505

- G1000
- TAS, HTAWS and HSVT
- GMA 350H audio panel
- Dual LCD Standby Attitude Module (SAM)
- Flight tests performed on Bell 505 to develop the flight model
- Optional vibration system