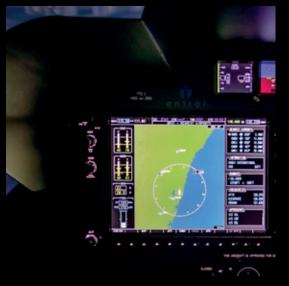

#### FNPT II & FTD level 2 / FTD Level 5-6 based on Bell 505

- G1000
- TAS, HTAWS and HSVT
- GMA 350H audio panel
- Dual LCD Standby Attitude Module (SAM)
- Flight tests performed on Bell 505 to develop the flight model
- Optional vibration system

#### It also provides solutions for:

- Bell 505 procedures and systems training
- Preparation of type rating

entrol HD visual

- Worldwide terrain scenery
- Customer-defined airport databaseGlobal navigation database

- Additional custom airportsOptional high resolution database

- Touch Screens
- Easy interface
- Full control of the simulation (Weather, failures, fuel, position,...)
  Automatic QTG's
- Additional 3rd screen for visual projection