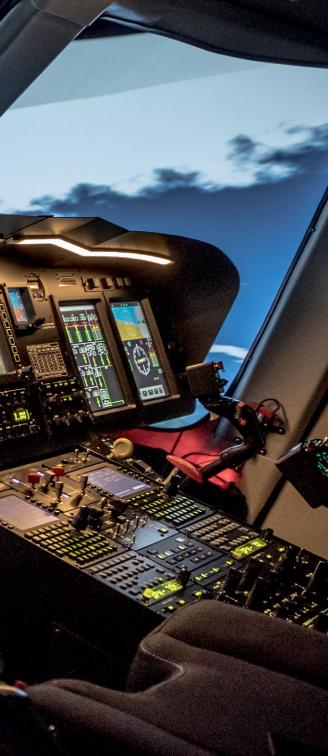

### Simulator based on AW139

- Dual MCDU
- THIS Glass cockpit based on Primus Epic system
  4 axis AP with upper modes
- Flight tests performed on AW139

## COCKPIT REPLICA TO FEEL LIKE IN YOUR HELICOPTER