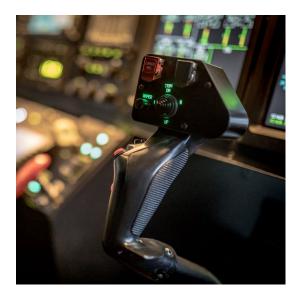

### Simulator based on AW139

- Dual MCDU
- THIS Glass cockpit based on Primus Epic system
  4 axis AP with upper modes
- Flight tests performed on AW139

## COCKPIT REPLICA TO FEEL LIKE IN YOUR HELICOPTER