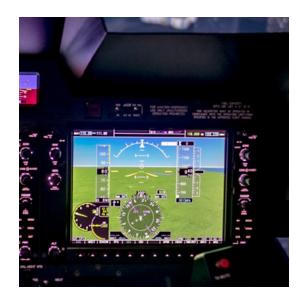

### Simulator based on Bell 505

- Dual G1000
- GMA 350H audio panel
- Flight tests performed on Bell 505