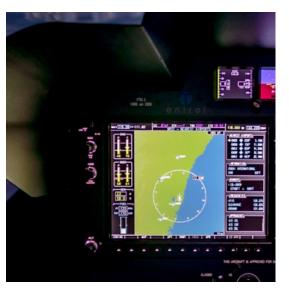

### Simulator based on Bell 505

- Dual G1000
- GMA 350H audio panel
- Flight tests performed on Bell 505