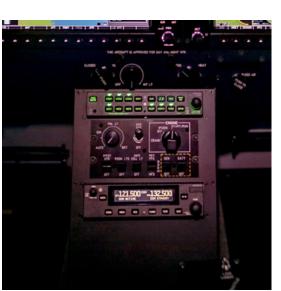

### Simulator based on Bell 505

- Dual G1000
- GMA 350H audio panel
- Flight tests performed on Bell 505