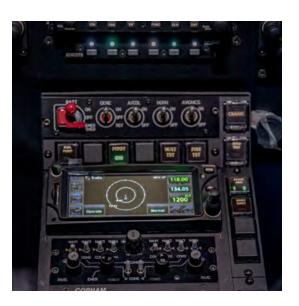

## THIS Simulator based on H125-AS350 Dual Garmin G500 TXi • GTN 650 THE H125 Glass cockpit Flight tests performed on H125 Turnkey solution Shipping and installationTraining and certification assistance 24 month warranty and maintenance