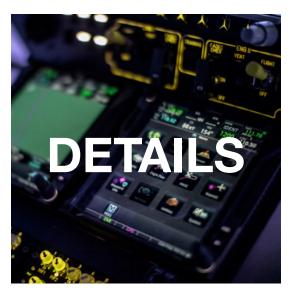

### Simulator based on H135

- Dual GTN 750
- Glass cockpit3 Axis AP with upper modes
- Flight tests performed on the H135