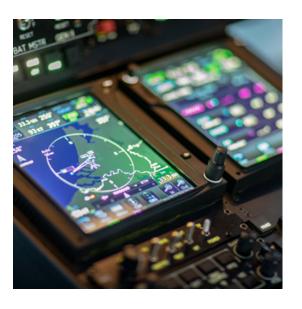

### Simulator based on H135

- Dual GTN 750
- Glass cockpit3 Axis AP with upper modes
- Flight tests performed on the H135