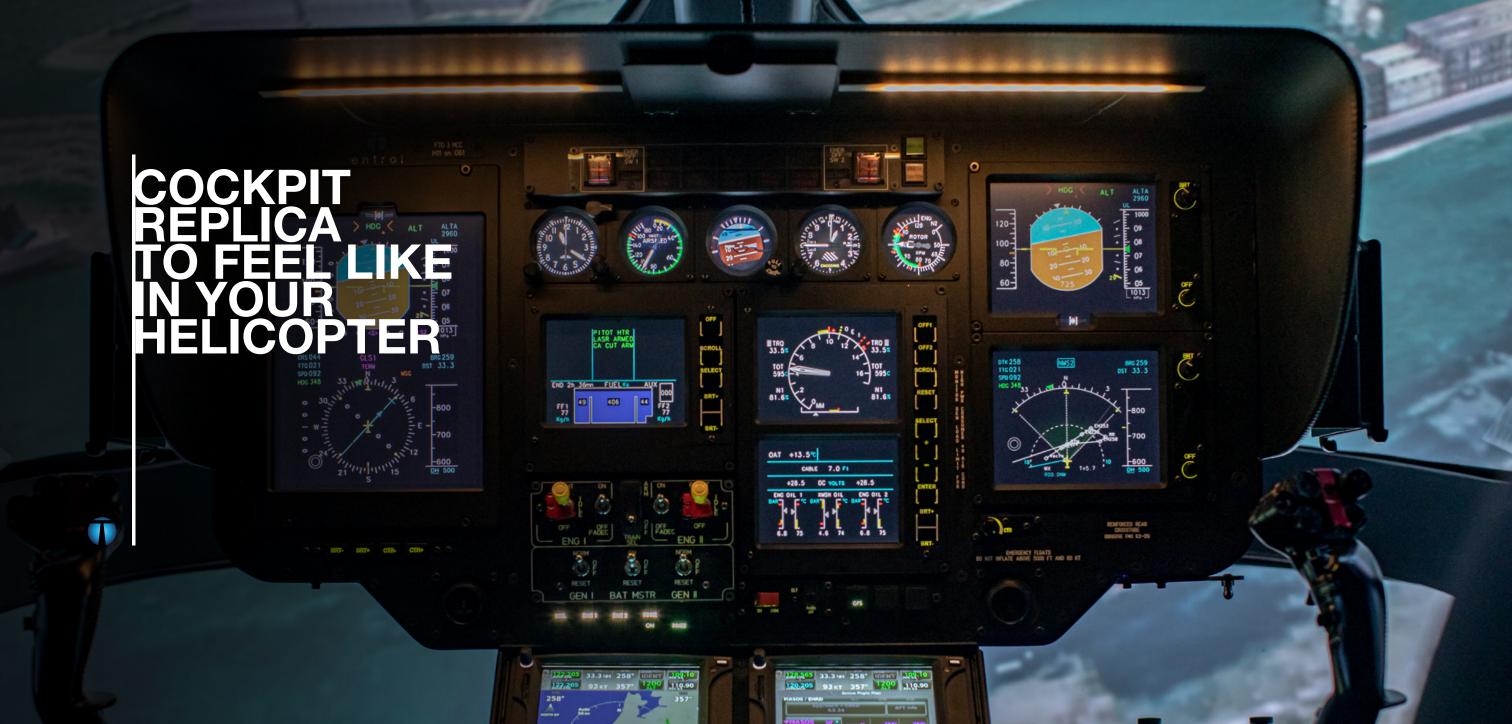

### H135 SIMULATOR

### Simulator based on H135

- Dual GTN 750
- Glass cockpit3 Axis AP with upper modes
- Flight tests performed on the H135