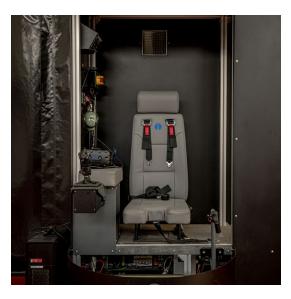

#### Simulator based on Skycrane

- Dual GTN 750
- Glass cockpit
- Rear facing control station
- Flight tests performed on Skycrane

## THIS IS THE SKYCRANE