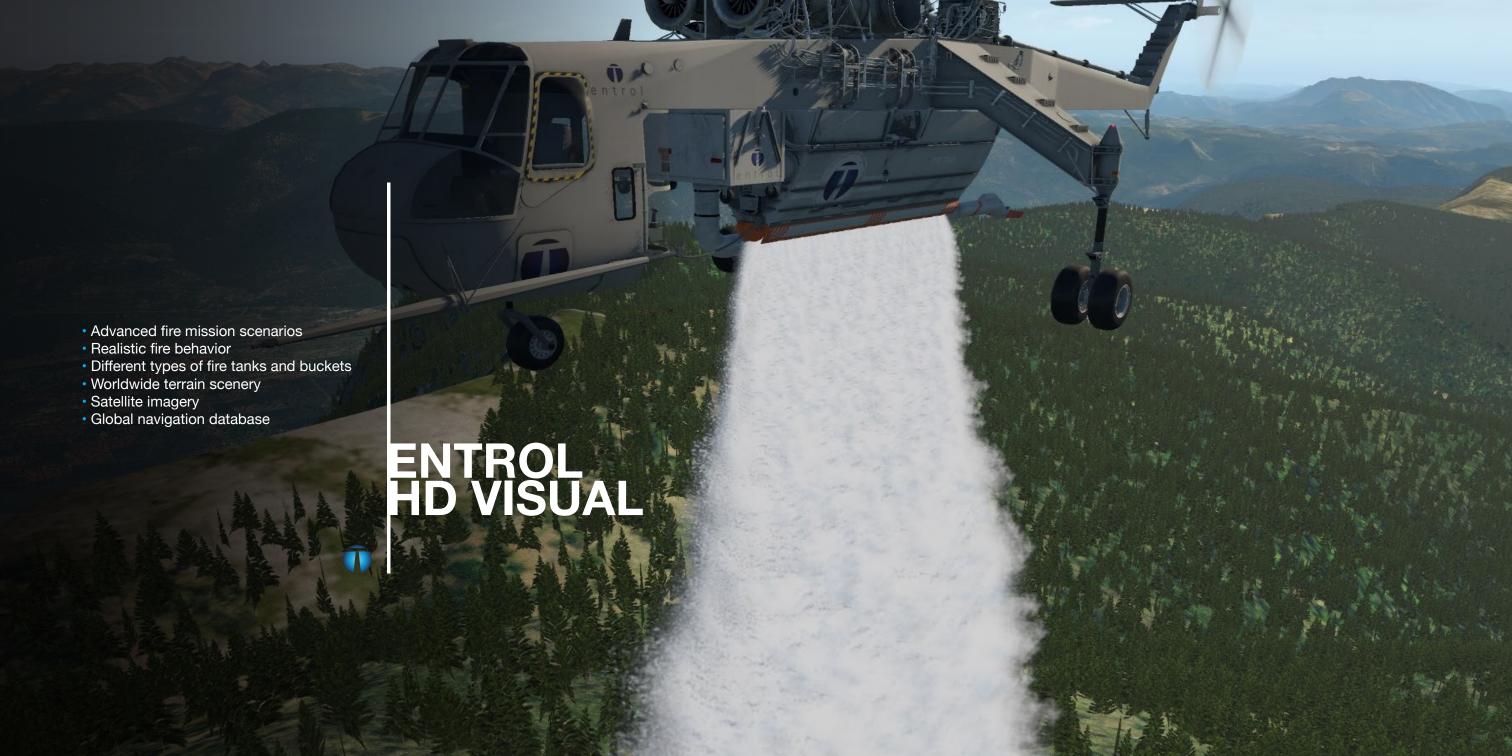

#### Simulator based on Skycrane

- Dual GTN 750
- Glass cockpit
- Rear facing control station
- Flight tests performed on Skycrane

## THIS IS THE SKYCRANE