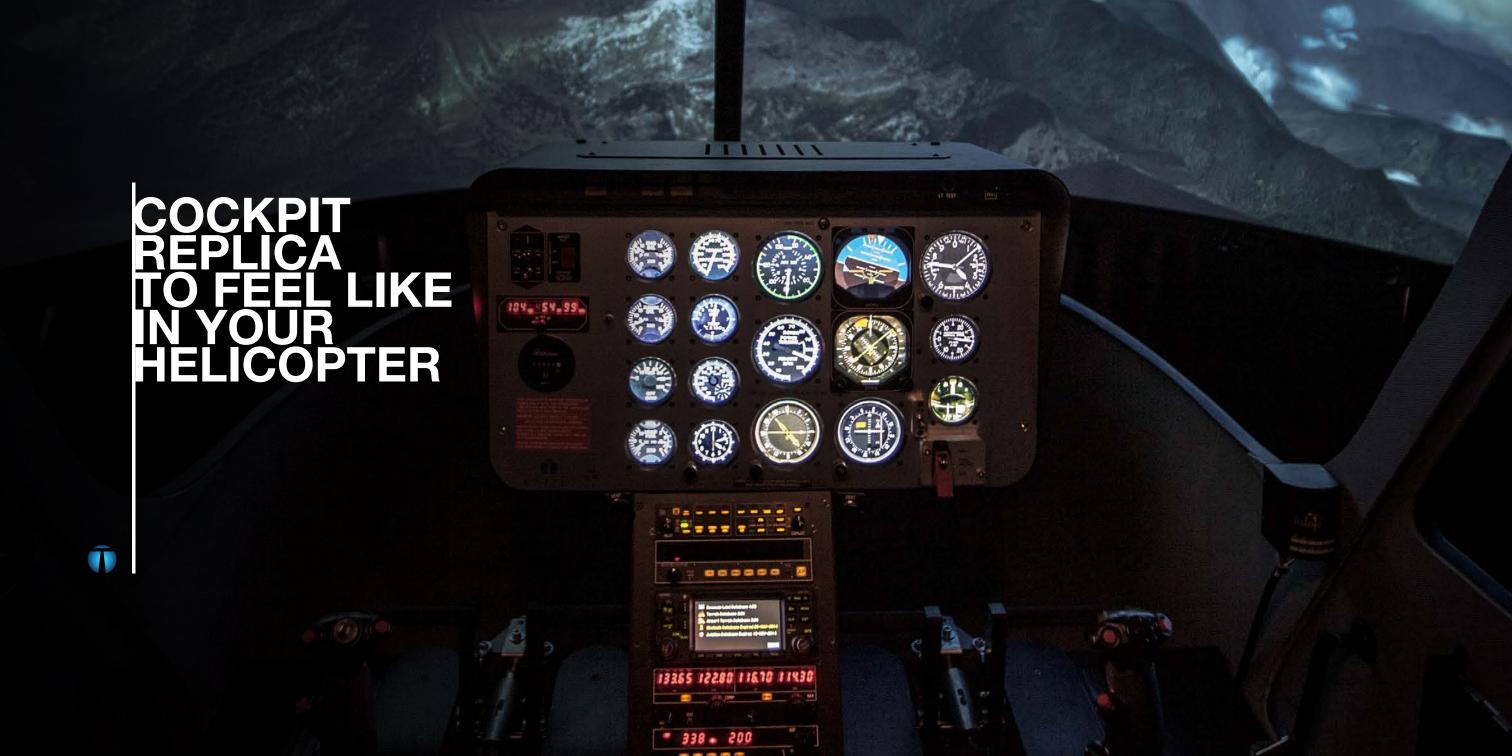

# Simulator based on Bell 206

- IFR configuration
- Different configurations available: L3, B33 axis AP
- Flight tests performed on Bell 206

- Turnkey solution

   Shipping and installation

   Training and certification assistance
  - 24 month warranty and maintenance