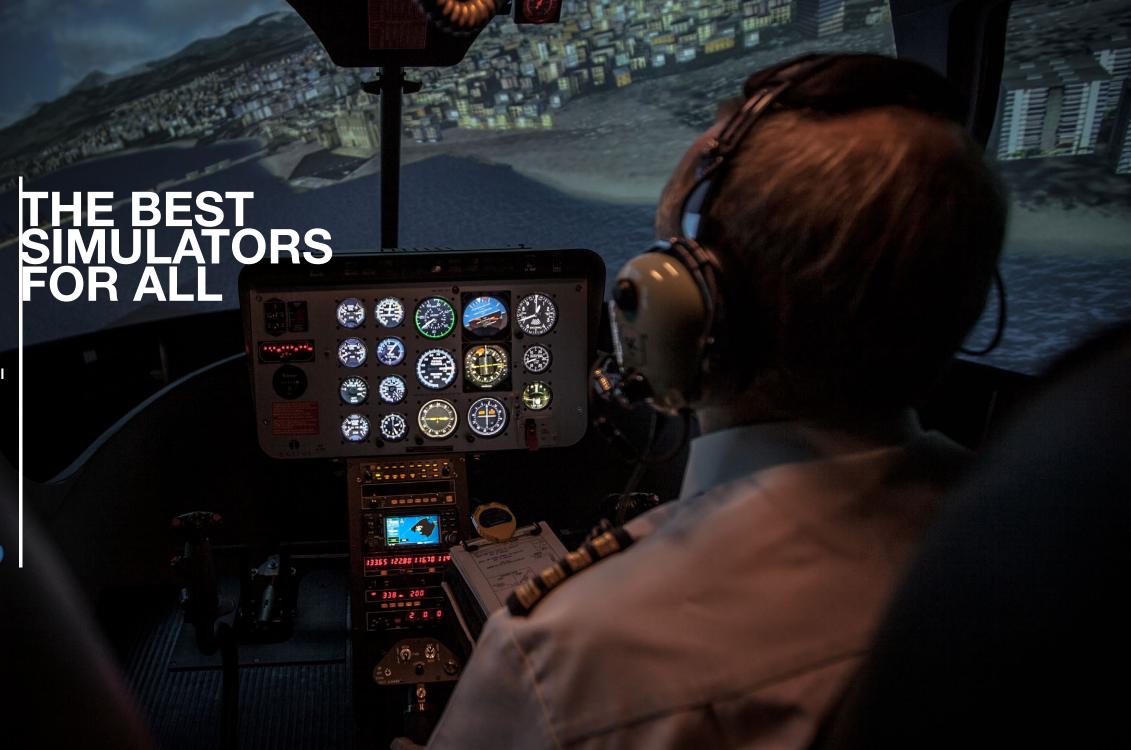

## In-house technology

- Hardware and software designed by entrol
- Real flight tests
- Easy to maintain
- Long term support

# Simulator based on Bell 206

- IFR configuration
- Different configurations available: L3, B33 axis AP
- Flight tests performed on Bell 206

- Turnkey solution

   Shipping and installation

   Training and certification assistance
  - 24 month warranty and maintenance