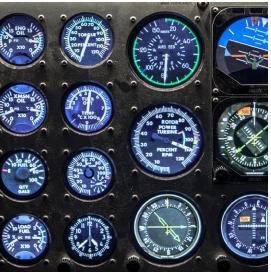

# Simulator based on Bell 206

- IFR configuration
- Different configurations available: L3, B33 axis AP
- Flight tests performed on Bell 206

- Turnkey solution

   Shipping and installation

   Training and certification assistance
  - 24 month warranty and maintenance