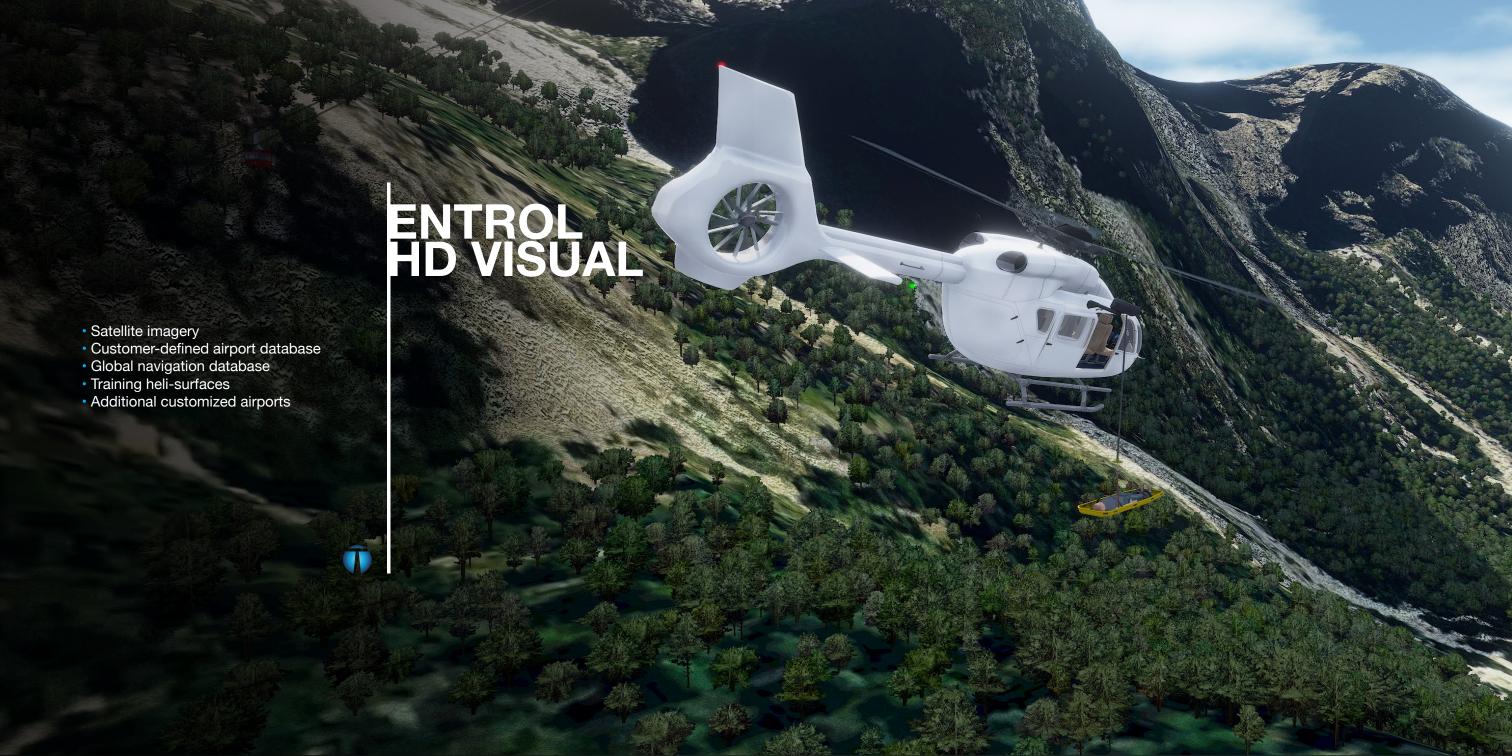

# Simulator based on Bell 206

- IFR configuration
- Different configurations available: L3, B33 axis AP
- Flight tests performed on Bell 206

- Turnkey solution

   Shipping and installation

   Training and certification assistance
  - 24 month warranty and maintenance