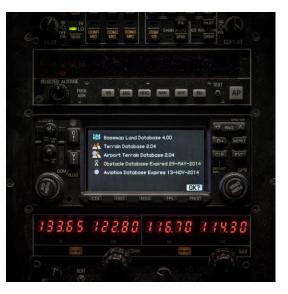

# Simulator based on Bell 206

- IFR configuration
- Different configurations available: L3, B33 axis AP
- Flight tests performed on Bell 206

- Turnkey solution

   Shipping and installation

   Training and certification assistance
  - 24 month warranty and maintenance