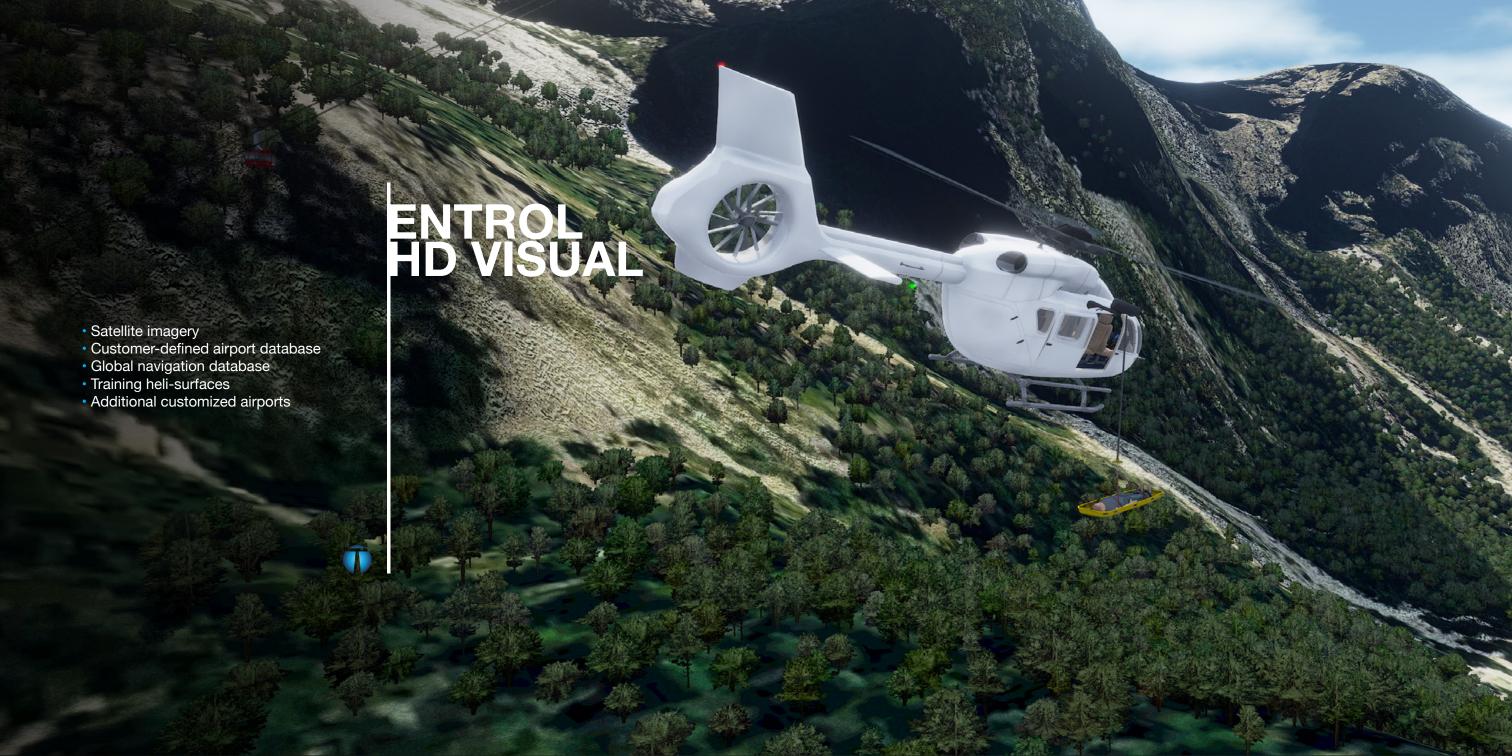

## THIS IS Simulator based on Bell 412 • FMS or dual GTN 650/750 Analogue configuration • 4 axis AP with upper modes • Flight tests performed on Bell 412 **Turnkey solution** 412

Shipping and installation