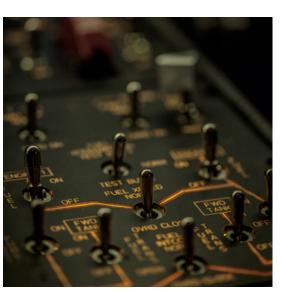

## THIS IS Simulator based on Bell 412 • FMS or dual GTN 650/750 Analogue configuration • 4 axis AP with upper modes • Flight tests performed on Bell 412 **Turnkey solution** 412

Shipping and installation