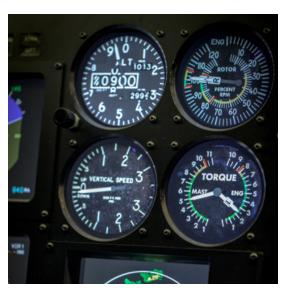

## THIS IS Simulator based on Bell 412 • FMS or dual GTN 650/750 Analogue configuration • 4 axis AP with upper modes • Flight tests performed on Bell 412 **Turnkey solution** 412

Shipping and installation