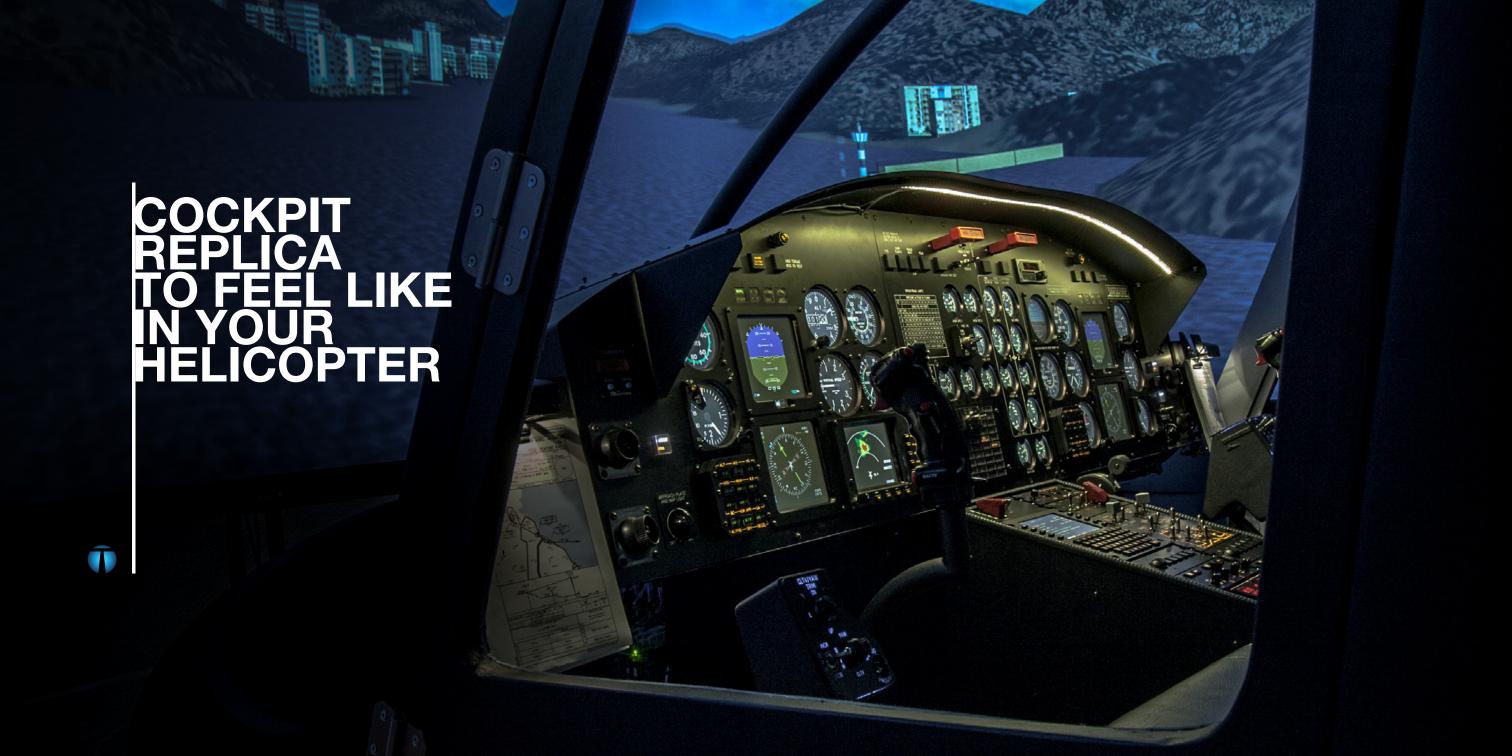

## THIS IS Simulator based on Bell 412 • FMS or dual GTN 650/750 Analogue configuration • 4 axis AP with upper modes • Flight tests performed on Bell 412 **Turnkey solution** 412

Shipping and installation