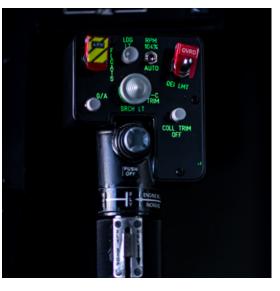

#### Simulator based on Bell 429

- GTN 650 and GTN 750
- Glass cockpit4 Axis AP with upper modes
- Flight tests performed on Bell 429

- Turnkey solution

   Shipping and installation

   Training and certification assistance
  - 24 month warranty and maintenance