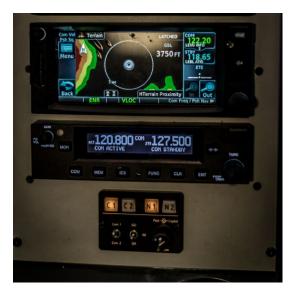

### Simulator based on Cabri G2

- GTN 650
- Electronic pilot displayFlight tests performed on Cabri G2