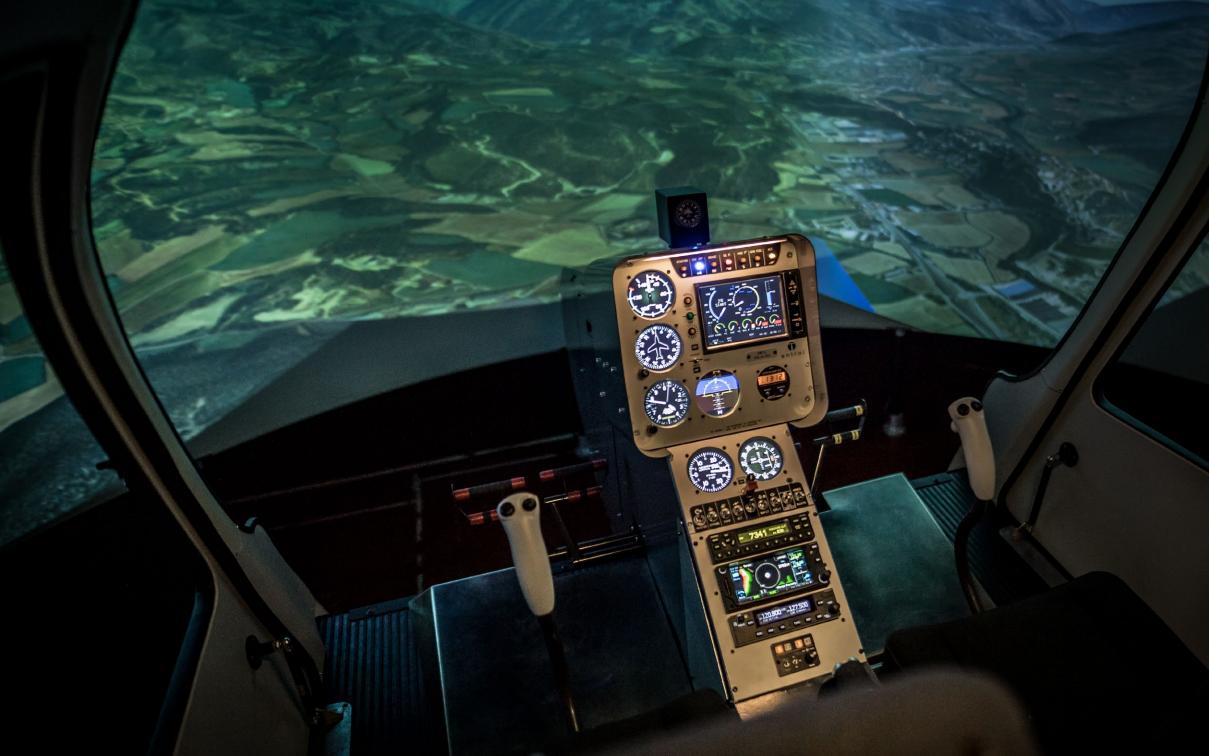

### Simulator based on Cabri G2

- GTN 650
- Electronic pilot displayFlight tests performed on Cabri G2

# THIS IS THE CABRI G2

# COCKPIT REPLICA TO FEEL LIKE IN YOUR HELICOPTER