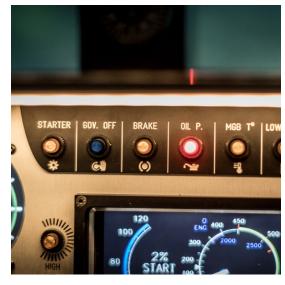

### Simulator based on Cabri G2

- GTN 650
- Electronic pilot displayFlight tests performed on Cabri G2