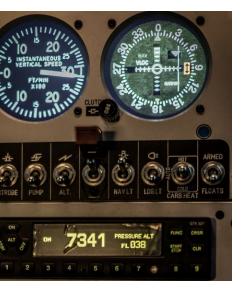

### Simulator based on Cabri G2

- GTN 650
- Electronic pilot displayFlight tests performed on Cabri G2

# COCKPIT REPLICA TO FEEL LIKE IN YOUR HELICOPTER