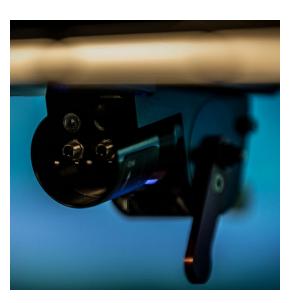

### Simulator based on Cabri G2

- GTN 650
- Electronic pilot displayFlight tests performed on Cabri G2