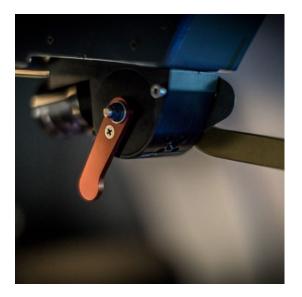

### Simulator based on Cabri G2

- GTN 650
- Electronic pilot displayFlight tests performed on Cabri G2