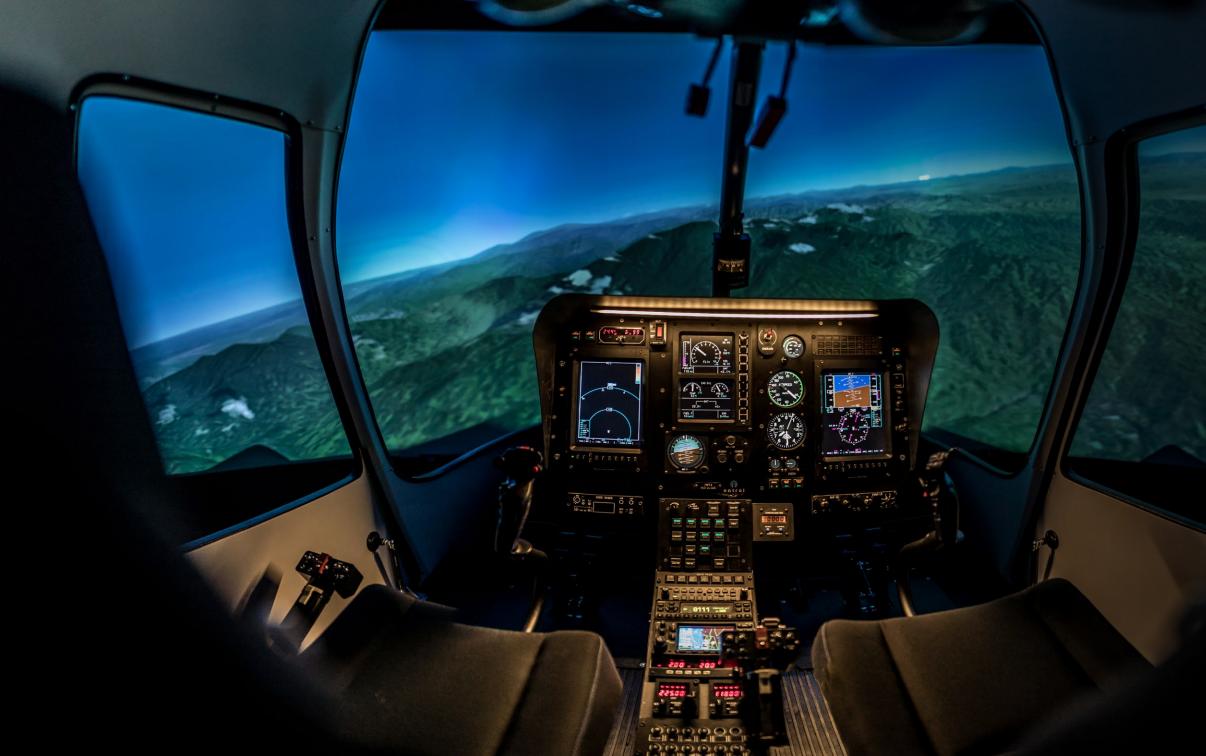

#### Simulator based on H120

Glass cockpit based on SAGEM avionics

N M M

entrol

- 0111 Tast

200 - 20

0

FUEL F

- Optional GTN
- Flight tests performed on H120