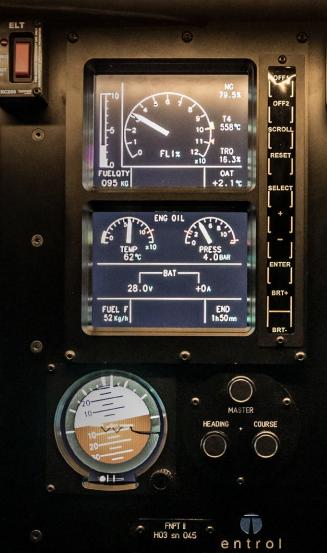

#### Simulator based on H120

Glass cockpit based on SAGEM avionics

N M M

entrol

- 0111 Tast

200 - 20

0

FUEL F

- Optional GTN
- Flight tests performed on H120