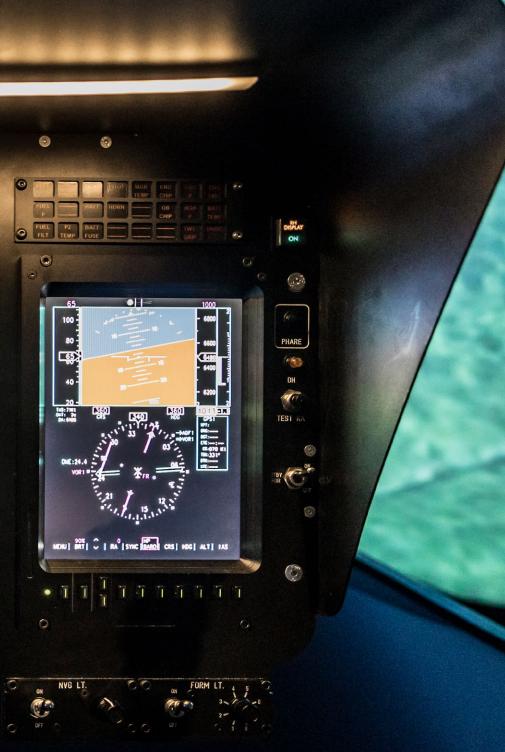

#### Simulator based on H120

Glass cockpit based on SAGEM avionics

N M M

entrol

- 0111 Tast

200 - 20

0

FUEL F

- Optional GTN
- Flight tests performed on H120