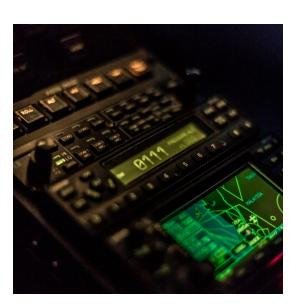

#### Simulator based on H120

Glass cockpit based on SAGEM avionics

N M M

entrol

- 0111 Tast

200 - 20

0

FUEL F

- Optional GTN
- Flight tests performed on H120