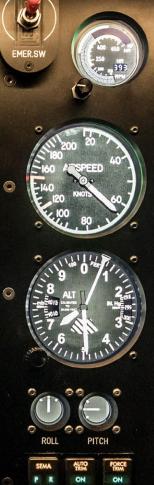

#### Simulator based on H120

Glass cockpit based on SAGEM avionics

N M M

entrol

- 0111 Tast

200 - 20

0

FUEL F