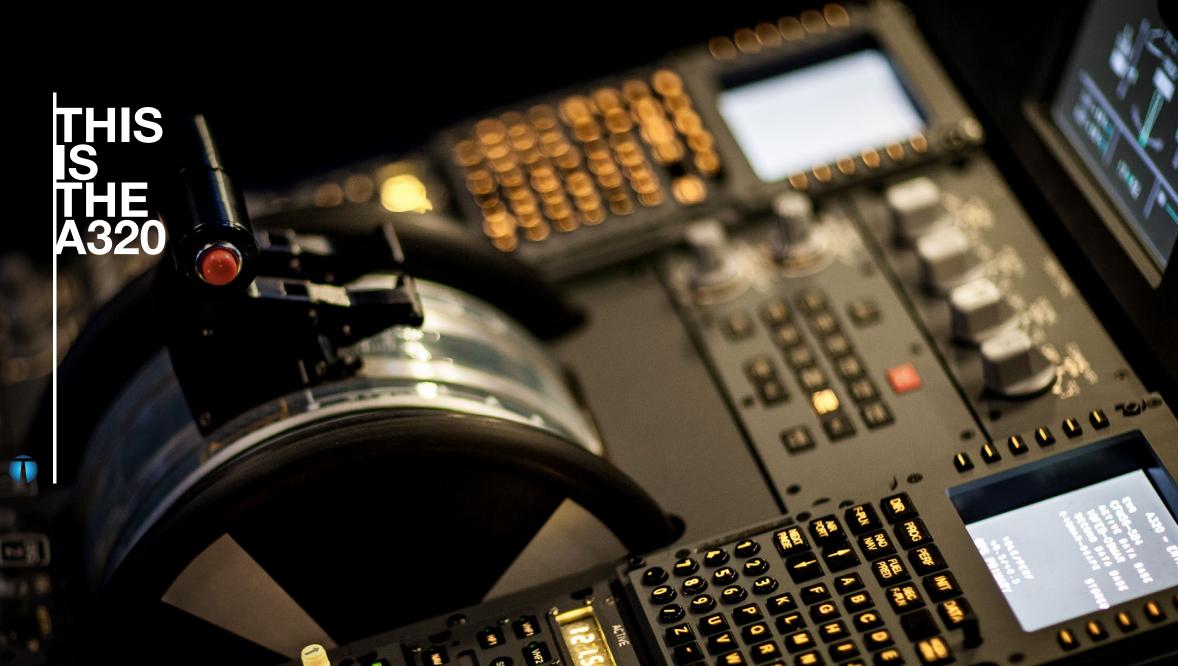

#### Simulator based on A320

- Sidesticks
- Dual MCDU
- Trim wheels
- Flight tests performed on A320