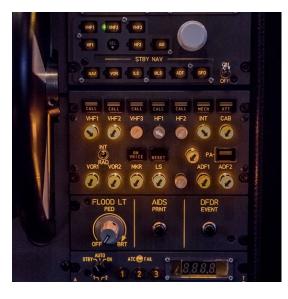

#### Simulator based on A320

- Sidesticks
- Dual MCDU
- Trim wheels
- Flight tests performed on A320