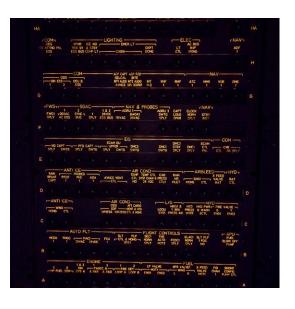

#### Simulator based on A320

- Sidesticks
- Dual MCDU
- Trim wheels
- Flight tests performed on A320