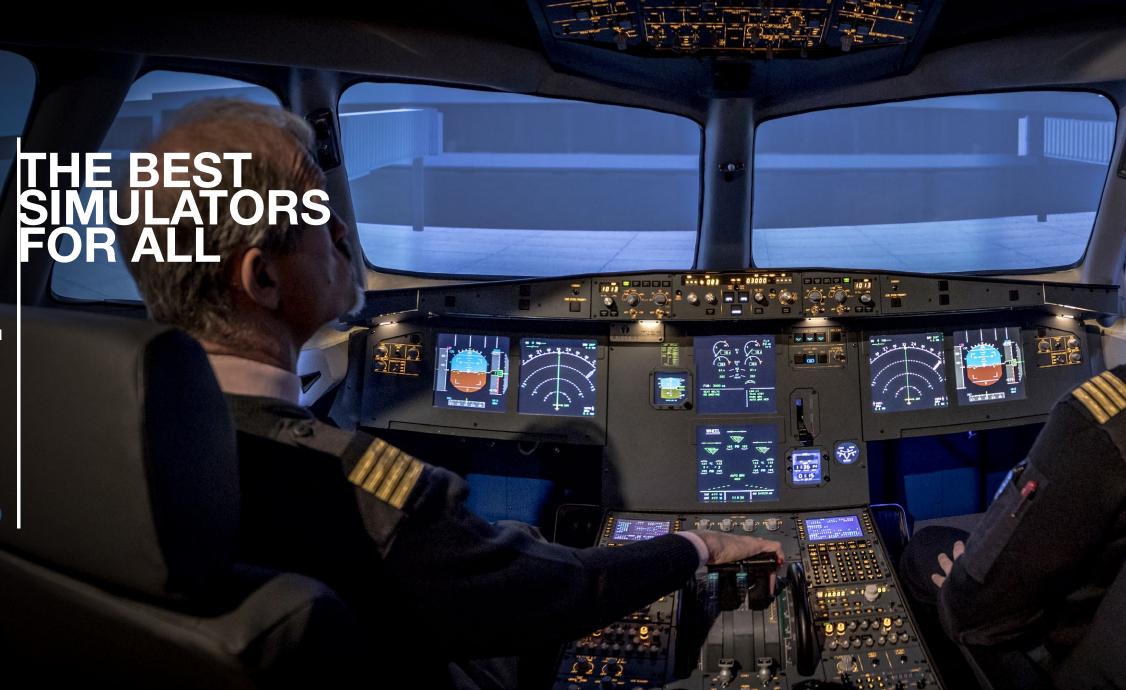

#### Simulator based on A320

- Sidesticks
- Dual MCDU
- Trim wheels
- Flight tests performed on A320

#### **FNPT II MCC certified to train:**

- ATPL
- MCC / APS MCC
- Jet Orientation
- PBN, RNP APCH (LNAV, LNAV / VNAV, LPV), RNP AR APCH

ONLY SOLUTIONS

• MPL Phase 2