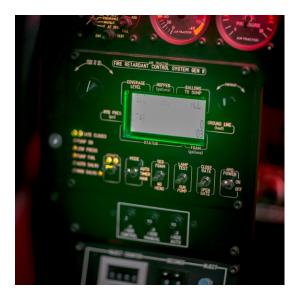

#### Simulator based on AT-802

- Dual configuration available: AT-802 and Fire Boss
- GTN 650
- Fire fighting mission scenarios
- Flight tests performed on AT-802Customizable avionics

# ENTROL HD VISUAL

Second Section

- Advanced fire mission scenarios
- Realistic fire behavior
- Different types of fire tanks and buckets
- Worldwide terrain scenery
- Satellite imageryGlobal navigation database