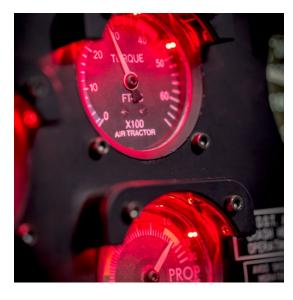

# THIS IS THE AT-802

1

-

### COCKPIT REPLICA TO FEEL LIKE IN YOUR AIRPLANE

T

A tool for a wide variety of training needs:

- Type RatingProficiency Checks
- Emergency procedures
- Firefighting mission