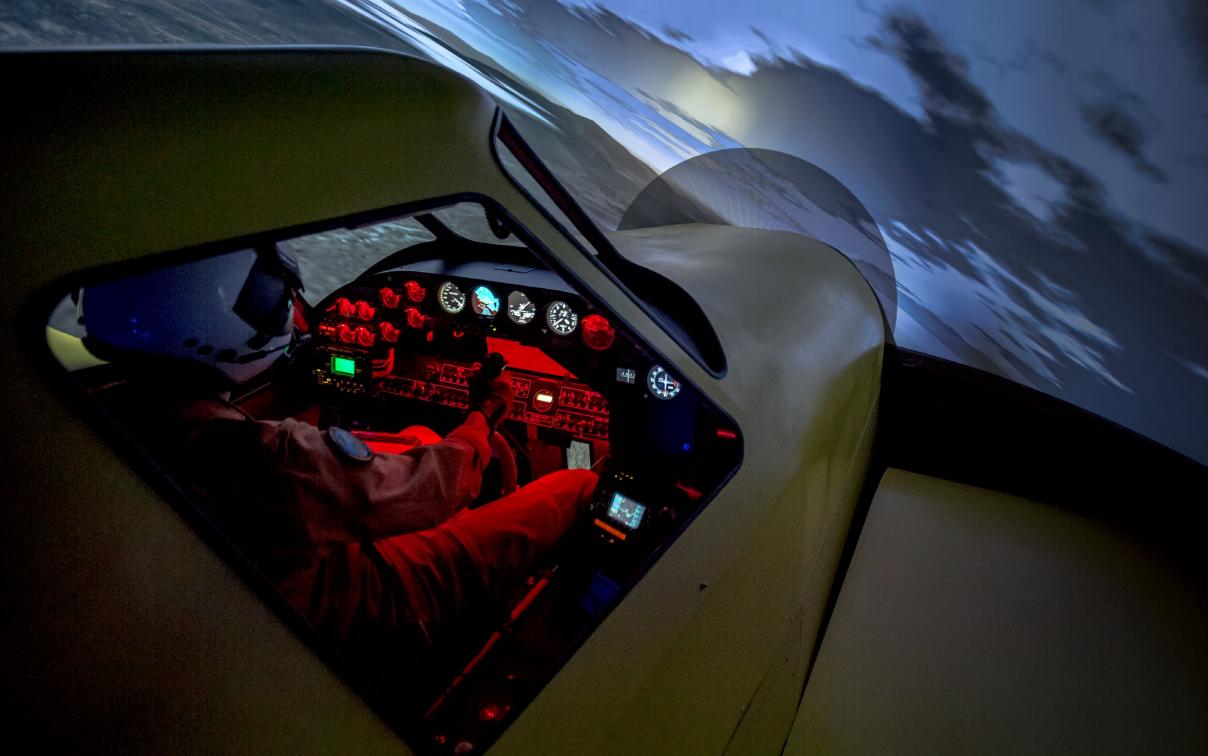

### COCKPIT REPLICA TO FEEL LIKE IN YOUR AIRPLANE

T

A tool for a wide variety of training needs:

- Type RatingProficiency Checks
- Emergency procedures
- Firefighting mission

#### Simulator based on AT-802

- Dual configuration available: AT-802 and Fire Boss
- GTN 650
- Fire fighting mission scenarios
- Flight tests performed on AT-802Customizable avionics