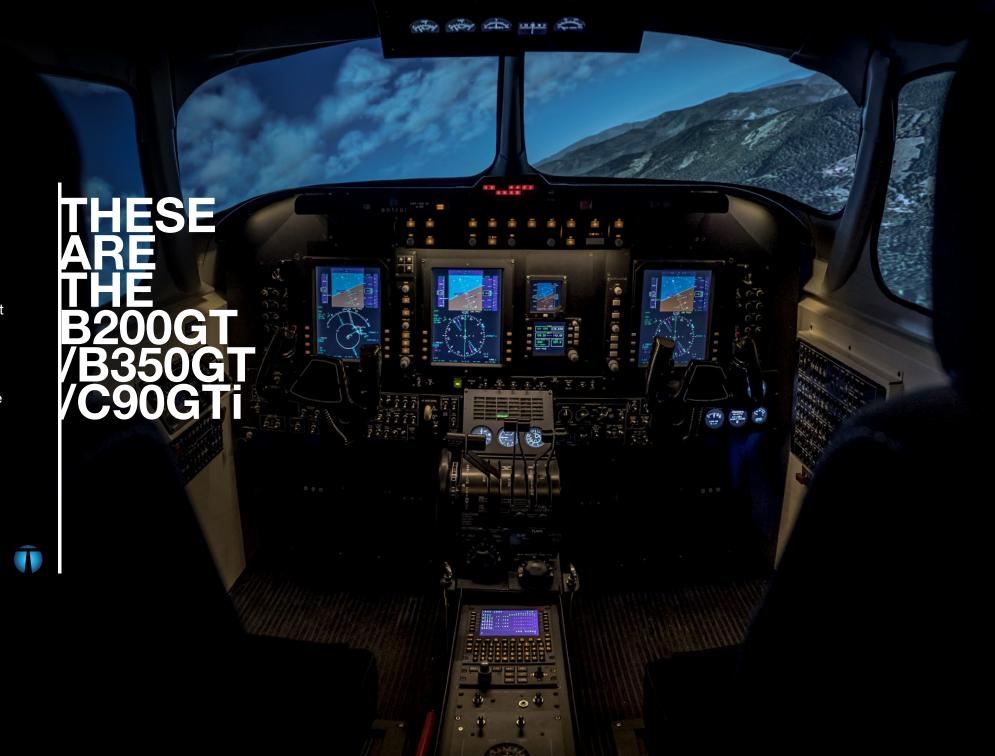

### B200GT /B350GT /C90GTi

entrol

Since 2005

#### Simulator based on King Air

- 3x available configurations: B200GT/C90GTi/B350GT
- Pro Line 21 avionics
- Flight tests performed on real aircraft