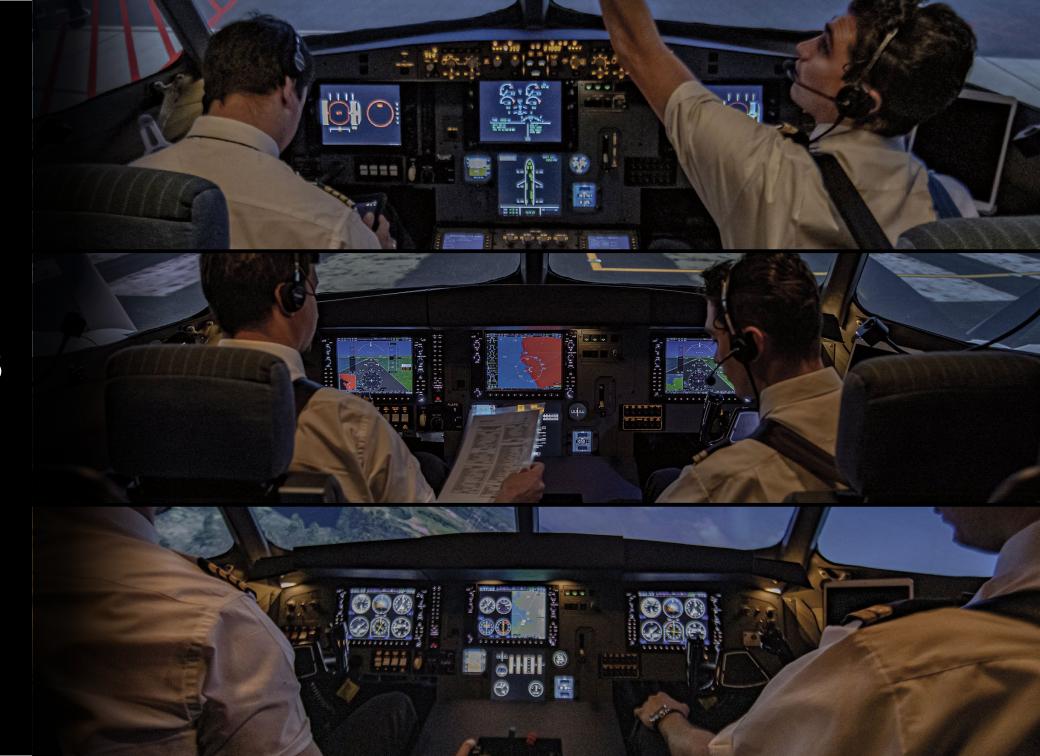

#### Seven configurations available • SEP G1000 based on Cessna 172

- SEP Analog based on Cessna 172
- SEP Complex G1000 based on Socata TB 20
- SEP Complex Analog based on Socata TB 20
- MEP Analog based on Piper Seneca V
- MEP G1000 based on Piper Seneca V
- JET based on A320