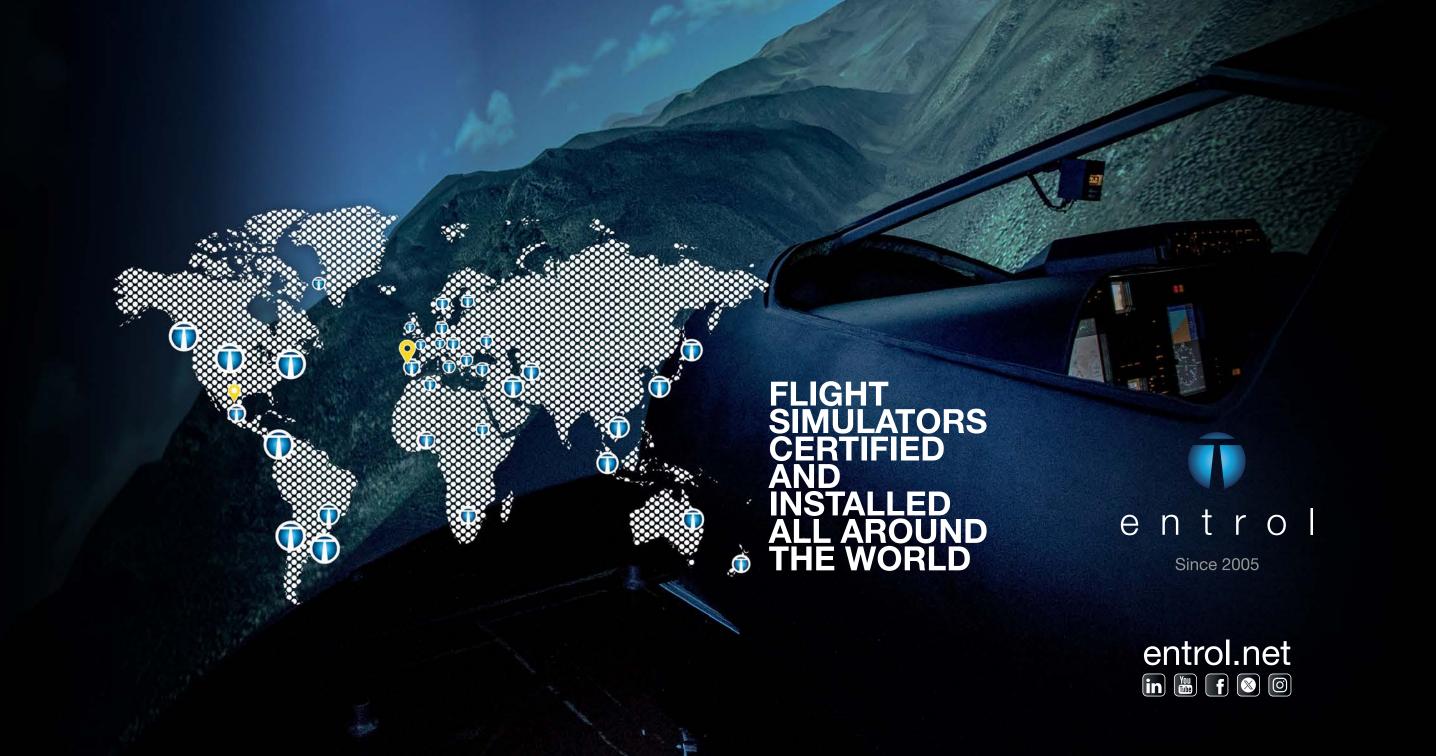

### THE BEST SIMULATORS FOR ALL **Since 2005** + 20 aircraft developed • + 40 countries

- One stop service for spare parts and maintenance
- Worldwide presence