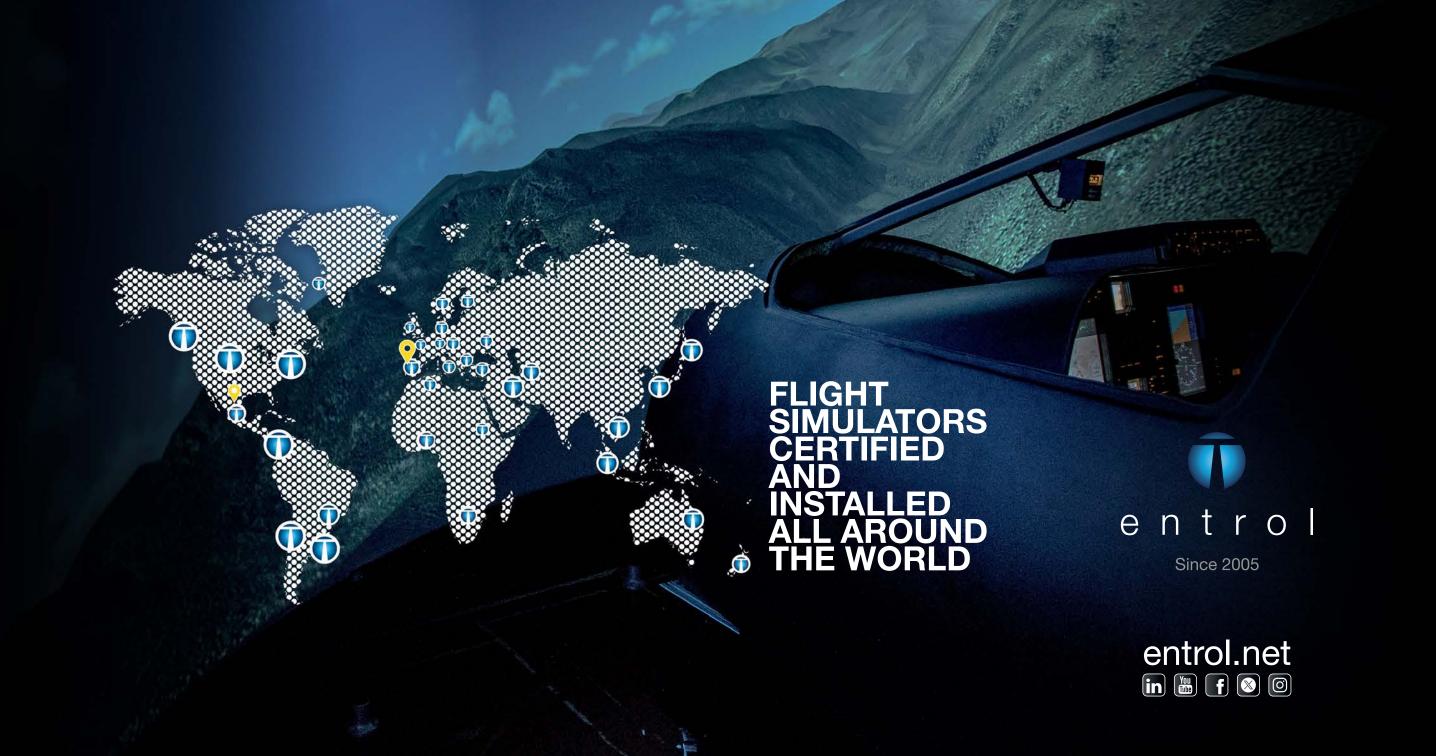

# THE BEST SIMULATORS **Since 2005** + 20 aircraft developed • + 40 countries One stop service for spare parts and maintenance Worldwide presence In-house technology Hardware and software designed by entrol Real flight tests • Easy to maintain Long term support