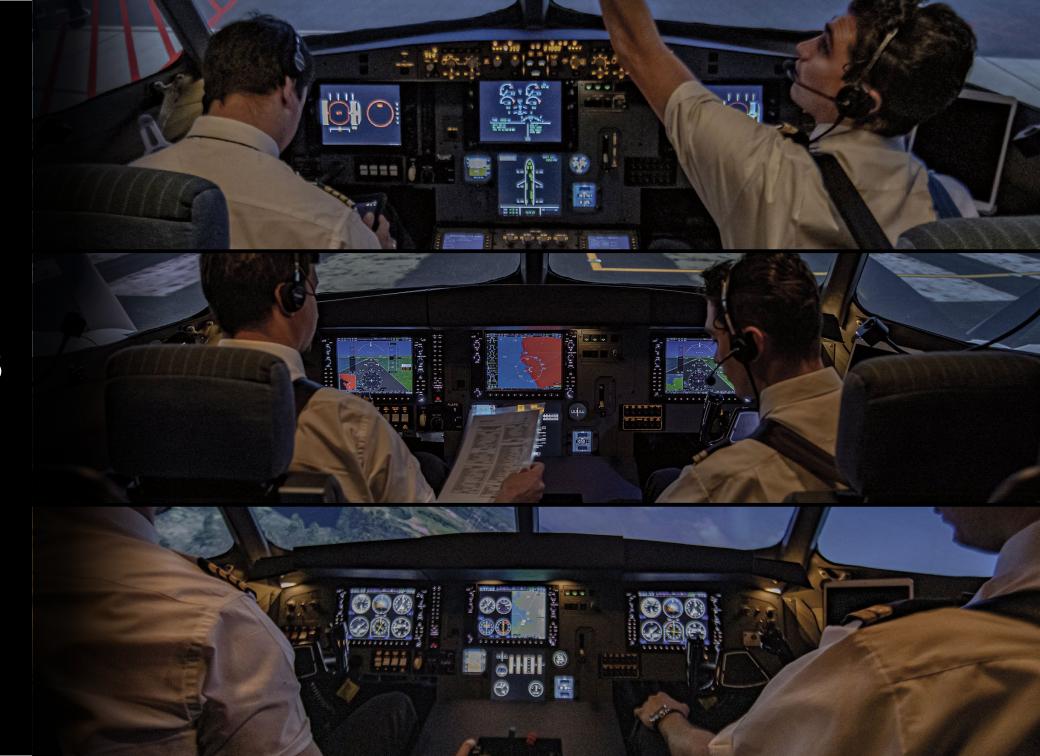

#### Seven configurations available

- SEP G1000 based on Cessna 172
- SEP Analog based on Cessna 172
- SEP Complex G1000 based on Socata TB 20
- SEP Complex Analog based on Socata TB 20
- MEP Analog based on Piper Seneca III
- MEP G1000 based on Piper Seneca III
- JET based on A320