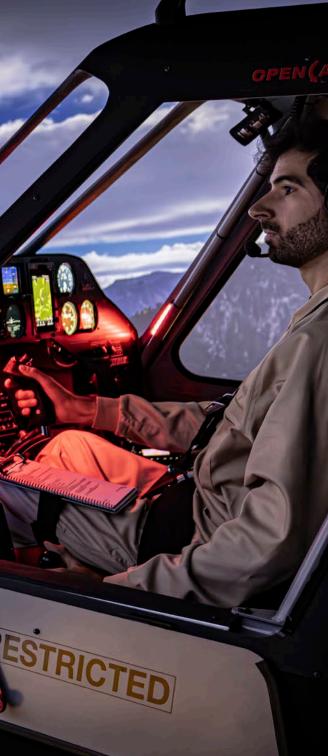

# ENTROL HD VISUAL

- Andrews

Wears to the

- Advanced fire mission scenarios
- Realistic fire behavior
- Different types of fire tanks and buckets
- Worldwide terrain scenery
- Satellite imageryGlobal navigation database